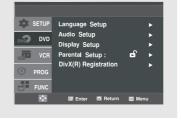

dio track. This is useful when watching a DVD late at night.

#### **PCM Down Sampling**

- On: Select this when the Amplifier connected to the player is not 96KHz compatible. In this case, the 96KHz signals will be converted down to 48KHZ.
- Off: Select this when the Amplifier connected to the player is 96KHz compatible.
   In this case, all signals will be output without any changes.



#### Note

Even when PCM Down sampling is Off, some discs will only output down sampled audio through the digital outputs.

# **Setting Up the Display Options**

Display options enable you to set various video functions of the player.

## 1

With the unit in Stop mode, press the **MENU** button on the remote control.



## 2

Press the ▲/▼ buttons to select **DVD**, then press the ▶ or **ENTER** button.



# 3

Press the ▲/▼ buttons to select **Display Setup**, then press the ▶ or **ENTER** button.



4

Press the ▲/▼ buttons to select the desired item, then press the ► or ENTER button.



 To make the DVD Setup menu disappear, press the MENU button.

## **Display Options**

## **TV** Aspect

Depending on the type of television you have, you may want to adjust the aspect ratio (screen setting).



- 4:3 Letter Box: Select when you want to see the total 16:9
  ratio screen the DVD supplies, even though you have a TV
  with a 4:3 ratio screen. Black bars will appear at the top
  and bottom of the screen.
- 4:3 Pan & Scan: Select this for conventional size TVs when you want to see the central portion of the 16:9 screen.
   (Extreme left and right side of movie picture will be cut off.)
- 16:9